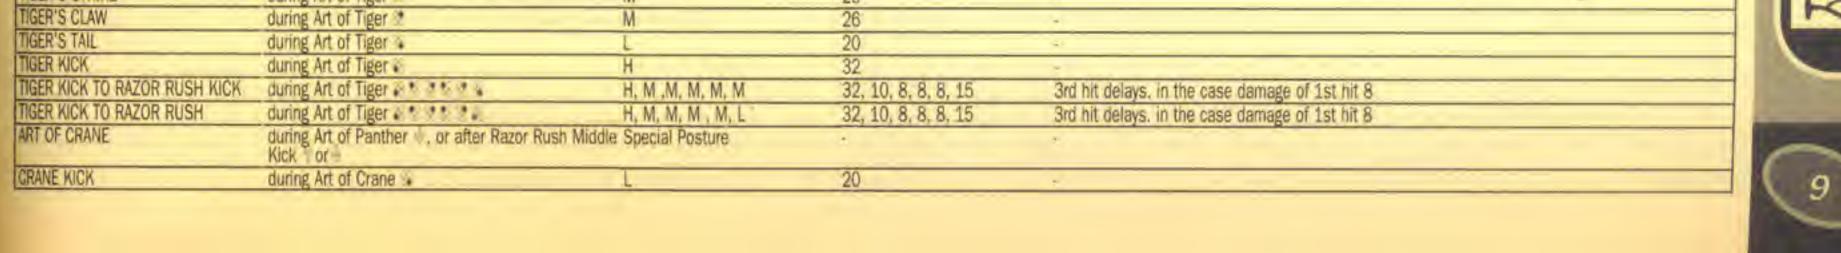

|  |  |  |

PREEPLAY



#### MOVE (continued): LEI WULONG

| NAME                          | COMMAND (* = LEVER NEUTRAL) | PROPERTY   | DAMAGE         | NOTE                     |
|-------------------------------|-----------------------------|------------|----------------|--------------------------|
| CRANE DANCE                   | during Art of Crane * * *   | M, L, M, M | 21, 10, 10, 15 | 2nd, 3rd, 4th hit delays |
| CRANE'S BILL                  | during Art of Crane *       | M          | 27             |                          |
| CRANE'S BILL<br>WING OF CRANE | during Art of Crane 🐮       | Н          | 30             |                          |
| WING OF CRANE                 | I during Art or Grane 35    | 10         | 50             |                          |

| PROVIDE A PROVIDE AND PROVIDANT PR